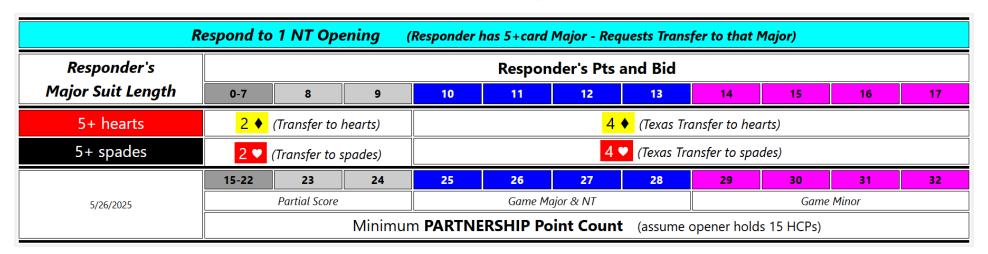

Path 1: **5+card major** and 0 to 17 HCPs - The responder will use the **TRANSFER** Convention to enter into a contract in that major suit.

Path 2: **4-card major** (in one or both majors) and 8 to 17 HCPs - The responder will use the **STAYMAN** Convention to seek an 8-card fit in a major.

Path 3: **NO 4+card major** and 8 to 17 HCPs - The responder partner will abandon the search for a major suit contract, and will explore a contract in No Trump, or in a minor suit.

#### 5/29/2025 Transfers to a Major Suit