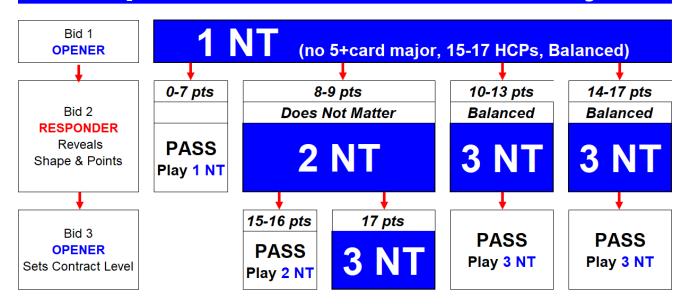

Path 3: **NO 4+card major** and 8 to 17 HCPs - The responder partner will abandon the search for a major suit contract, and will explore a contract in No Trump, or in a minor suit.

#### 5/29/2025 Responder **NO** 4-card Major

## Responder has NO 4-card Major