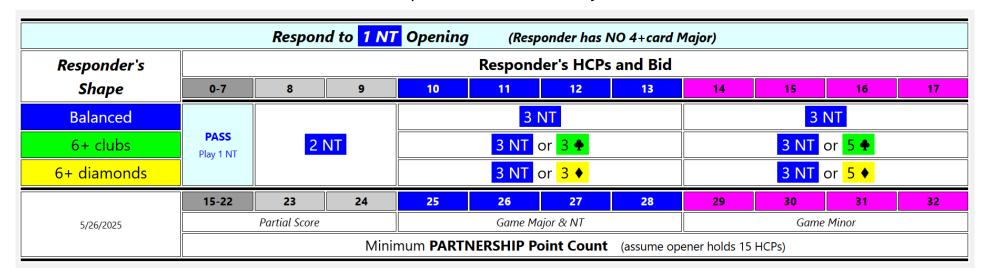

Path 3: **NO 4+card major** and 8 to 17 HCPs - The responder partner will abandon the search for a major suit contract, and will explore a contract in No Trump, or in a minor suit.

#### 5/29/2025 Responder **NO** 4-card Major

## Responder has NO 4-card Major

#### Responder has 6+Clubs

Responder has 6+Diamonds