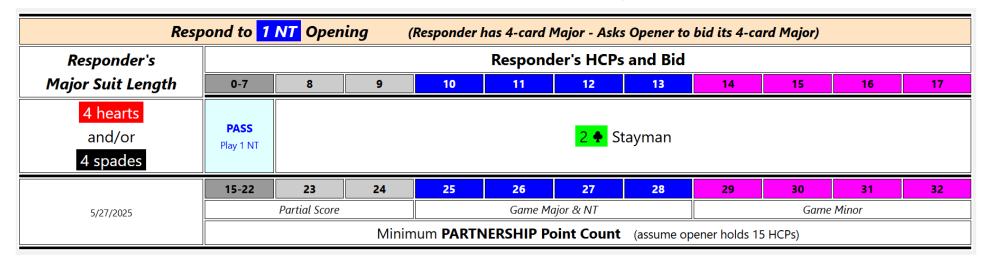

Path 1: **5+card major** and 0 to 17 HCPs - The responder will use the **TRANSFER** Convention to enter into a contract in that major suit.

Path 2: **4-card major** (in one or both majors) and 8 to 17 HCPs - The responder will use the **STAYMAN** Convention to seek an 8-card fit in a major.

### Stayman Search for a 4-Card Major

# Stayman - Search for 4-card Major