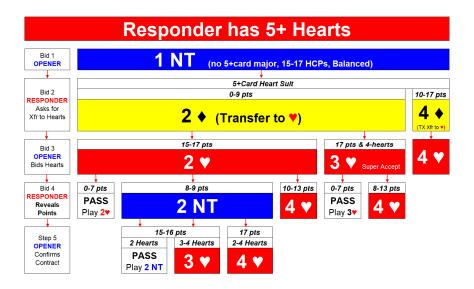

m PARTNERSHIP Point Count (assume opener holds 15 HCPs) |          |        |                                |                 |    |    |                                 |            |    |    |                               |            |    |  |

Path 1: **5+card major** and 0 to 17 HCPs - The responder will use the **TRANSFER** Convention to enter into a contract in that major suit.

Path 2: **4-card major** (in one or both majors) and 8 to 17 HCPs - The responder will use the **STAYMAN** Convention to seek an 8-card fit in a major.

Path 3: **NO 4+card major** and 8 to 17 HCPs - The responder partner will abandon the search for a major suit contract, and will explore a contract in No Trump, or in a minor suit.

#### 5/29/2025 Transfers to a Major Suit



#### **Transfers to Hearts**



### **Transfers to Spades**



### Stayman Search for a 4-Card Major



# Stayman - Search for 4-card Major



#### Stayman - Opener has NO 4-card Major



#### Stayman - Opener has 4-card Heart (and maybe a 4-card Spade)



Stayman - Opener has 4-card Spade (NO 4-card Heart)r



#### 5/29/2025 Responder **NO** 4-card Major



## Responder has NO 4-card Major



#### Responder has 6+Clubs

#### Responder has NO 4-card Major Bid 1 (no 5+card major, 15-17 HCPs, Balanced) **OPENER** 0-7 pts 8-9 pts 10-13 pts 14-17 pts Bid 2 Does Not Matter 6+Clubs 6+Clubs **RESPONDER PASS** Reveals **2 NT 3 NT** 3 🍁 Play 1 NT Shape & Points 15-16 pts 17 pts Bid 3 **PASS PASS PASS PASS 3 NT OPENER PASS** 3 NT Play 3 ♣ Play 5 🏚 Play 3 NT Play 3 NT Sets Contract Level Play 2 NT

Responder has 6+Diamonds