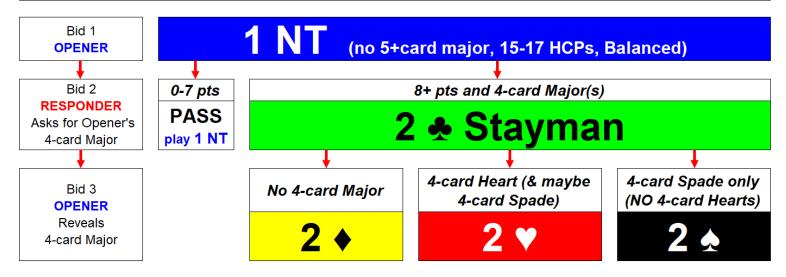

Path 1: **5+card major** and 0 to 17 HCPs - The responder will use the **TRANSFER** Convention to enter into a contract in that major suit.

Path 2: **4-card major** (in one or both majors) and 8 to 17 HCPs - The responder will use the **STAYMAN** Convention to seek an 8-card fit in a major.

### Stayman Search for a 4-Card Major

# Stayman - Search for 4-card Major