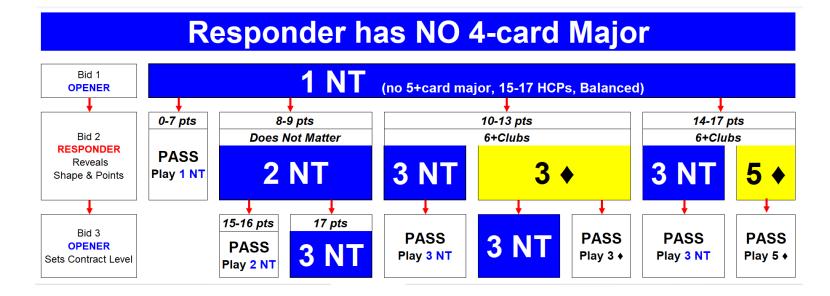

#### 5/29/2025 Responder **NO** 4-card Major

## Responder has NO 4-card Major

#### Responder has 6+Clubs

#### Responder has NO 4-card Major Bid 1 (no 5+card major, 15-17 HCPs, Balanced) **OPENER** 0-7 pts 8-9 pts 10-13 pts 14-17 pts Bid 2 Does Not Matter 6+Clubs 6+Clubs **RESPONDER PASS** Reveals **2 NT 3 NT** 3 🍁 Play 1 NT Shape & Points 15-16 pts 17 pts Bid 3 **PASS PASS PASS PASS 3 NT OPENER PASS** 3 NT Play 3 ♣ Play 5 🏚 Play 3 NT Play 3 NT Sets Contract Level Play 2 NT

Responder has 6+Diamonds