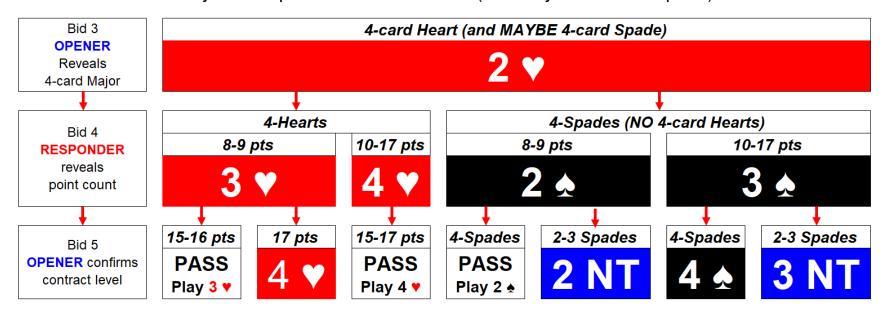

#### Stayman - Opener has 4-card Heart (and maybe a 4-card Spade)

Stayman - Opener has 4-card Spade (NO 4-card Heart)r