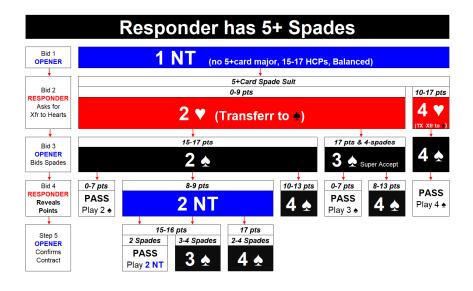

me opener holds 15 HCPs) |          |        |                                |                 |    |    |                                 |            |    |    |                               |            |    |  |

Path 1: **5+card major** and 0 to 17 HCPs - The responder will use the **TRANSFER** Convention to enter into a contract in that major suit.

Path 2: **4-card major** (in one or both majors) and 8 to 17 HCPs - The responder will use the **STAYMAN** Convention to seek an 8-card fit in a major.

Path 3: **NO 4+card major** and 8 to 17 HCPs - The responder partner will abandon the search for a major suit contract, and will explore a contract in No Trump, or in a minor suit.

#### 5/29/2025 Transfers to a Major Suit



#### **Transfers to Hearts**



### **Transfers to Spades**



### Stayman Search for a 4-Card Major



# Stayman - Search for 4-card Major



#### Stayman - Opener has NO 4-card Major



#### Stayman - Opener has 4-card Heart (and maybe a 4-card Spade)



Stayman - Opener has 4-card Spade (NO 4-card Heart)r



#### 5/29/2025 Responder **NO** 4-card Major



## Responder has NO 4-card Major



#### Responder has 6+Clubs

#### Responder has NO 4-card Major Bid 1 (no 5+card major, 15-17 HCPs, Balanced) **OPENER** 0-7 pts 8-9 pts 10-13 pts 14-17 pts Bid 2 Does Not Matter 6+Clubs 6+Clubs **RESPONDER PASS** Reveals **2 NT 3 NT** 3 🍁 Play 1 NT Shape & Points 15-16 pts 17 pts Bid 3 **PASS PASS PASS PASS 3 NT OPENER PASS** 3 NT Play 3 ♣ Play 5 🏚 Play 3 NT Play 3 NT Sets Contract Level Play 2 NT

Responder has 6+Diamonds