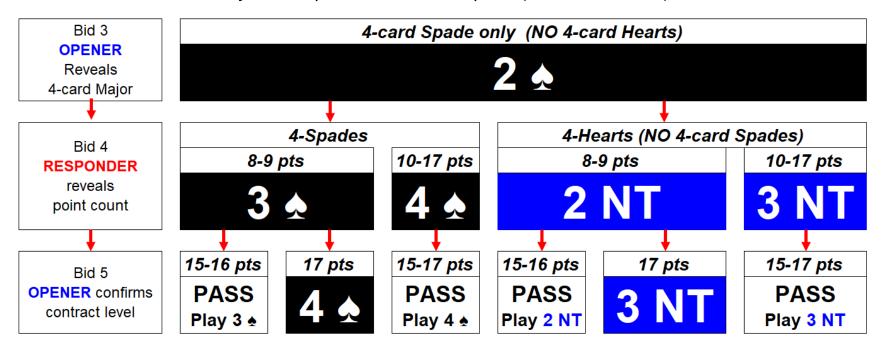

#### Stayman - Opener has 4-card Heart (and maybe a 4-card Spade)

Stayman - Opener has 4-card Spade (NO 4-card Heart)r