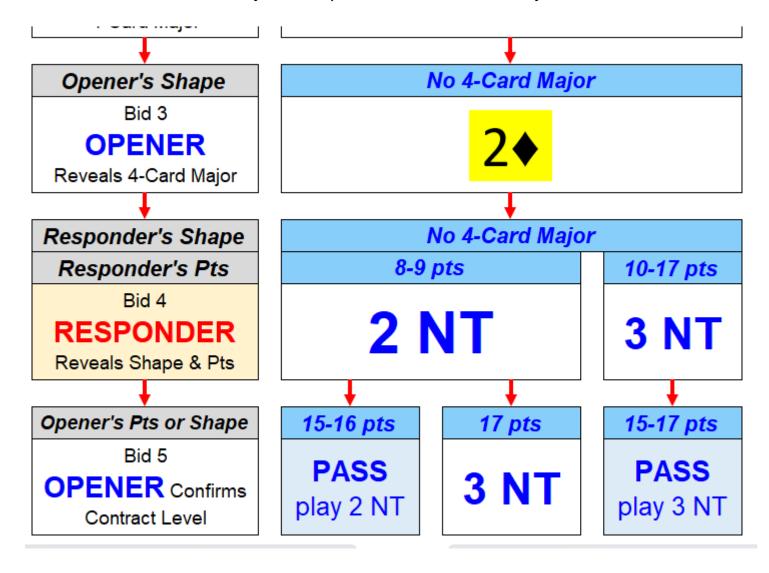

#### Stayman - Opener has NO 4-card Major

#### 5/29/2025 Responder **NO** 4-card Major

## Responder has NO 4-card Major