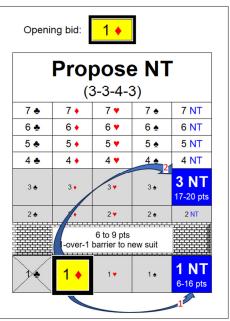

## Respond to 1♦ Opening

| Responses to 1 Diamond Opening Bid (opener bid Better Minor with 3+diamonds) |                            |                |                           |                     |             |     |                      |       |        |                                                                     |     |         |                                                                   |     |              |                     |                        |  |                   |  |  |
|------------------------------------------------------------------------------|----------------------------|----------------|---------------------------|---------------------|-------------|-----|----------------------|-------|--------|---------------------------------------------------------------------|-----|---------|-------------------------------------------------------------------|-----|--------------|---------------------|------------------------|--|-------------------|--|--|
|                                                                              | Responder's Points and Bid |                |                           |                     |             |     |                      |       |        |                                                                     |     |         |                                                                   |     |              |                     |                        |  |                   |  |  |
| SAYC Priority                                                                | Responder's<br>Suit Length | 0 to 5<br>Pass |                           | <b>7</b><br>Veak (1 | 8<br>over 1 | 9   | 10 11 12<br>Moderate |       |        | 13         14         15         16           Game Level Major & NT |     |         | 17         18         19         20           Strong (Jump-Shift) |     |              |                     | 21 22 23<br>Max (Slam) |  |                   |  |  |
| #1 Propose Major Suit (no distribution points)                               | 4+card Major               |                | <b>1 ∨</b> or <b>1 </b> ♦ |                     |             |     |                      |       |        |                                                                     |     |         |                                                                   | 2   | 2 <b>v</b> ( | or <mark>2 (</mark> |                        |  |                   |  |  |
| <b>Support</b> Diamonds (use distribution points)                            | 5+ Diamonds                | PASS           |                           | 2                   | <b>*</b>    |     |                      | 3 ♦   |        | 2 NT                                                                |     |         |                                                                   |     | 5 ♦ or 3 NT  |                     |                        |  | 4 <b>♣</b> Gerbei |  |  |
| <b>Propose</b> Clubs (no distribution points)                                | 4+ Clubs                   |                | 1 NT 2 💠                  |                     |             |     |                      |       |        |                                                                     |     | 3       | •                                                                 | Exp | Explore Slam |                     |                        |  |                   |  |  |
| Propose NT (no distribution points)                                          | (3-3-4-3)                  |                | 1 NT                      |                     |             |     |                      |       |        |                                                                     |     |         |                                                                   |     | 3            | NT                  |                        |  |                   |  |  |
|                                                                              |                            | Minin          | num P                     | ART                 | NERS        | НІР | Point                | s (as | sume ( | opener                                                              | has | 12 HCPs | )                                                                 |     |              |                     |                        |  |                   |  |  |