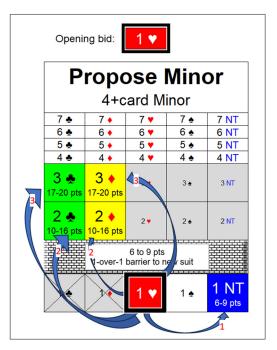

## Respond to 1♠ Opening









## Respond to 1♥ Opening









## Respond to 1♦ Opening

| Responses to 1 Diamond Opening Bid (opener bid Better Minor with 3+diamonds) |                            |                |                           |                     |             |     |                      |       |        |                                                                     |     |         |                                                                   |     |              |                     |                        |  |                   |  |  |
|------------------------------------------------------------------------------|----------------------------|----------------|---------------------------|---------------------|-------------|-----|----------------------|-------|--------|------------------------------------------------