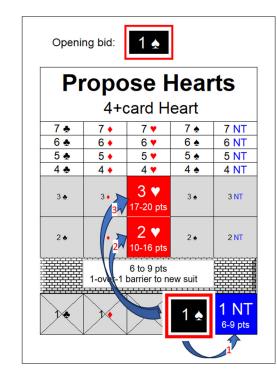

## Respond to 1♠ Opening









## Respond to 1♥ Opening









## Respond to 1♦ Opening

| Responses to 1 Diamond Opening Bid (opener bid Better Minor with 3+diamonds) |                            |                |                           |                     |             |     |                      |       |        |                                                                     |     |         |                                                                   |     |              |                     |                        |  |                   |  |  |
|------------------------------------------------------------------------------|----------------------------|----------------|---------------------------|---------------------|-------------|-----|----------------------|-------|--------|------------