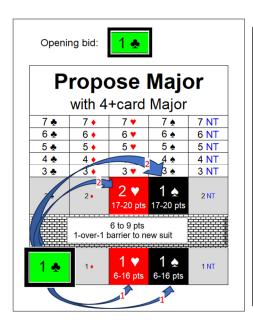

## Respond to 1♣ Opening

| Responses to 1 Club Opening Bid (opener Better Minor with 3+clubs) |                            |        |                          |          |     |          |       |              |                       |        |       |         |                     |    |            |        |              |                   |    |    |
|--------------------------------------------------------------------|----------------------------|--------|--------------------------|----------|-----|----------|-------|--------------|-----------------------|--------|-------|---------|---------------------|----|------------|--------|--------------|-------------------|----|----|
|                                                                    | Responder's Points and Bid |        |                          |          |     |          |       |              |                       |        |       |         |                     |    |            |        |              |                   |    |    |
|                                                                    | Responder's                | 0 to 5 | 6                        | 7        | 8   | 9        | 10    | 11           | 12                    | 13     | 14    | 15      | 16                  | 17 | 18         | 19     | 20           | 21                | 22 | 23 |
| SAYC Priority                                                      | Suit Length                | Pass   | We                       | )        | ı   | Moderate |       |              | Game Level Major & NT |        |       |         | Strong (Jump-Shift) |    |            |        | Max (Slam)   |                   |    |    |
| #1 Propose Major Suit (no distribution points)                     | 4+card Major               |        | <b>1 ♥</b> or <b>1 ♦</b> |          |     |          |       |              |                       |        |       |         |                     |    | 2 <b>V</b> | or 2 ( |              |                   |    |    |
| Support Clubs (use distribution points)                            | 5+ Clubs                   | PASS   |                          | 2 🛧 2 NT |     |          |       |              |                       |        |       |         | 5 • or 3 NT         |    |            |        | 4            | 4 <b>♣</b> Gerber |    |    |
| <b>Propose</b> Diamonds (no distribution points)                   | 4+ Diamonds                |        | 1 ◆                      |          |     |          |       |              |                       |        |       |         |                     | 2  | <b>*</b>   | Exp    | Explore Slam |                   |    |    |
| Propose NT (no distribution points)                                | (3-3-3-4)                  |        | 1 NT                     |          |     |          |       |              |                       |        |       |         |                     |    | 3          | NT     |              |                   |    |    |
|                                                                    |                            | Minin  | num <b>P</b> /           | ARTN     | ERS | НІР      | Point | <b>s</b> (as | sume                  | opener | has 1 | 2 HCPs) |                     |    |            |        |              |                   |    |    |