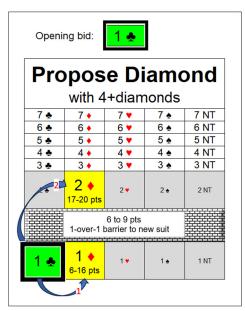

## Respond to 1♦ Opening

| Responses to 1 Diamond Opening Bid (opener bid Better Minor with 3+diamonds) |                            |                |                           |                     |             |     |                      |       |        |                                                                     |     |         |                                                                   |     |              |                     |                        |  |                   |  |  |
|------------------------------------------------------------------------------|----------------------------|----------------|---------------------------|---------------------|-------------|-----|----------------------|-------|--------|---------------------------------------------------------------------|-----|---------|-------------------------------------------------------------------|-----|--------------|---------------------|------------------------|--|-------------------|--|--|
|                                                                              | Responder's Points and Bid |                |                           |                     |             |     |                      |       |        |                                                                     |     |         |                                                                   |     |              |                     |                        |  |                   |  |  |
| SAYC Priority                                                                | Responder's<br>Suit Length | 0 to 5<br>Pass |                           | <b>7</b><br>Veak (1 | 8<br>over 1 | 9   | 10 11 12<br>Moderate |       |        | 13         14         15         16           Game Level Major & NT |     |         | 17         18         19         20           Strong (Jump-Shift) |     |              |                     | 21 22 23<br>Max (Slam) |  |                   |  |  |
| #1 Propose Major Suit (no distribution points)                               | 4+card Major               |                | <b>1 ∨</b> or <b>1 </b> ♦ |                     |             |     |                      |       |        |                                                                     |     |         |                                                                   | 2   | 2 <b>v</b> ( | or <mark>2 (</mark> |                        |  |                   |  |  |
| <b>Support</b> Diamonds (use distribution points)                            | 5+ Diamonds                | PASS           |                           | 2                   | <b>*</b>    |     |                      | 3 ♦   |        | 2 NT                                                                |     |         |                                                                   |     | 5 ♦ or 3 NT  |                     |                        |  | 4 <b>♣</b> Gerbei |  |  |
| <b>Propose</b> Clubs (no distribution points)                                | 4+ Clubs                   |                | 1 NT 2 💠                  |                     |             |     |                      |       |        |                                                                     |     | 3       | •                                                                 | Exp | Explore Slam |                     |                        |  |                   |  |  |
| Propose NT (no distribution points)                                          | (3-3-4-3)                  |                | 1 NT                      |                     |             |     |                      |       |        |                                                                     |     |         |                                                                   |     | 3            | NT                  |                        |  |                   |  |  |
|                                                                              |                            | Minin          | num P                     | ART                 | NERS        | НІР | Point                | s (as | sume ( | opener                                                              | has | 12 HCPs | )                                                                 |     |              |                     |                        |  |                   |  |  |