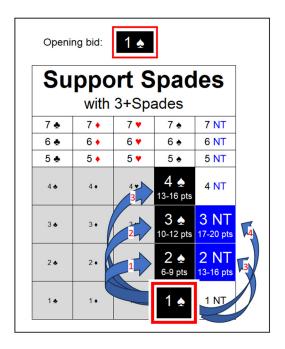

## Respond to 1♠ Opening









## Respond to 1♥ Opening









## Respond to 1♦ Opening

| Responses to 1 Diamond Opening Bid (opener bid Better Minor with 3+diamonds) |                            |                |                           |                     |             |     |                      |       |        |                                                                     |     |         |                                                                   |     |              |                     |                        |  |                   |  |  |
|------------------------------------------------------------------------------|----------------------------|----------------|---------------------------|---------------------|-------------|-----|----------------------|-------|--------|----------