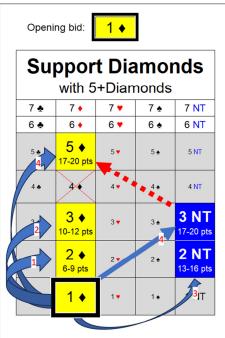

## Respond to 1♦ Opening

| Responses to 1 Diamond Opening Bid (opener bid Better Minor with 3+diamonds) |                            |                |                           |                     |             |     |                      |       |        |                                                                     |     |         |                                                                   |     |              |                     |                        |  |                   |  |  |
|------------------------------------------------------------------------------|----------------------------|----------------|---------------------------|---------------------|-------------|-----|----------------------|-------|--------|---------------------------------------------------------------------|-----|---------|-------------------------------------------------------------------|-----|--------------|---------------------|------------------------|--|-------------------|--|--|
|                                                                              | Responder's Points and Bid |                |                           |                     |             |     |                      |       |        |                                                                     |     |         |                                                                   |     |              |                     |                        |  |                   |  |  |
| SAYC Priority                                                                | Responder's<br>Suit Length | 0 to 5<br>Pass |                           | <b>7</b><br>Veak (1 | 8<br>over 1 | 9   | 10 11 12<br>Moderate |       |        | 13         14         15         16           Game Level Major & NT |     |         | 17         18         19         20           Strong (Jump-Shift) |     |              |                     | 21 22 23<br>Max (Slam) |  |                   |  |  |
| #1 Propose Major Suit (no distribution points)                               | 4+card Major               |                | <b>1 ∨</b> or <b>1 </b> ♦ |                     |             |     |                      |       |        |                                                                     |     |         |                                                                   | 2   | 2 <b>v</b> ( | or <mark>2 (</mark> |                        |  |                   |  |  |
| <b>Support</b> Diamonds (use distribution points)                            | 5+ Diamonds                | PASS           |                           | 2                   | <b>*</b>    |     |                      | 3 ♦   |        | 2 NT                                                                |     |         |                                                                   |     | 5 ♦ or 3 NT  |                     |                        |  | 4 <b>♣</b> Gerbei |  |  |
| <b>Propose</b> Clubs (no distribution points)                                | 4+ Clubs                   |                | 1 NT 2 💠                  |                     |             |     |                      |       |        |                                                                     |     | 3       | •                                                                 | Exp | Explore Slam |                     |                        |  |                   |  |  |
| Propose NT (no distribution points)                                          | (3-3-4-3)                  |                | 1 NT                      |                     |             |     |                      |       |        |                                                                     |     |         |                                                                   |     | 3            | NT                  |                        |  |                   |  |  |
|                                                                              |                            | Minin          | num P                     | ART                 | NERS        | НІР | Point                | s (as | sume ( | opener                                                              | has | 12 HCPs | )                                                                 |     |              |                     |                        |  |                   |  |  |