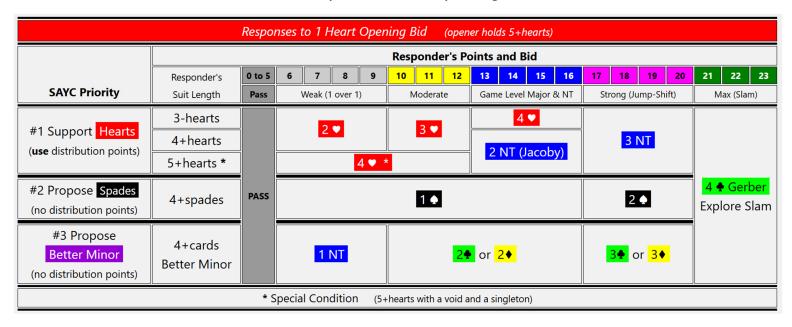

## Respond to 1♠ Opening









## Respond to 1♥ Opening









## Respond to 1♦ Opening

| Responses to 1 Diamond Opening Bid (opener bid Better Minor with 3+diamonds) |                            |                |                           |                     |             |     |                      |       |        |                                                                     |     |         |                                                                   |     |              |                     |                        |  |                   |  |  |
|------------------------------------------------------------------------------|----------------------------|----------------|---------------------------|---------------------|-------------|-----|----------------------|-------|--------|------------------------------------------