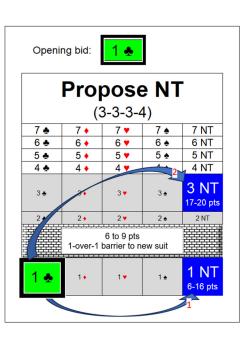

## Respond to 1♣ Opening

| Responses to 1 Club Opening Bid (opener Better Minor with 3+clubs) |                            |        |                          |          |     |          |       |              |                       |        |       |         |                     |    |            |        |              |                   |    |    |
|--------------------------------------------------------------------|----------------------------|--------|--------------------------|----------|-----|----------|-------|--------------|-----------------------|--------|-------|---------|---------------------|----|------------|--------|--------------|-------------------|----|----|
|                                                                    | Responder's Points and Bid |        |                          |          |     |          |       |              |                       |        |       |         |                     |    |            |        |              |                   |    |    |
|                                                                    | Responder's                | 0 to 5 | 6                        | 7        | 8   | 9        | 10    | 11           | 12                    | 13     | 14    | 15      | 16                  | 17 | 18         | 19     | 20           | 21                | 22 | 23 |
| SAYC Priority                                                      | Suit Length                | Pass   | We                       | )        | ı   | Moderate |       |              | Game Level Major & NT |        |       |         | Strong (Jump-Shift) |    |            |        | Max (Slam)   |                   |    |    |
| #1 Propose Major Suit (no distribution points)                     | 4+card Major               |        | <b>1 ♥</b> or <b>1 ♦</b> |          |     |          |       |              |                       |        |       |         |                     |    | 2 <b>V</b> | or 2 ( |              |                   |    |    |
| Support Clubs (use distribution points)                            | 5+ Clubs                   | PASS   |                          | 2 🛧 2 NT |     |          |       |              |                       |        |       |         | 5 • or 3 NT         |    |            |        | 4            | 4 <b>♣</b> Gerber |    |    |
| <b>Propose</b> Diamonds (no distribution points)                   | 4+ Diamonds                |        | 1 ◆                      |          |     |          |       |              |                       |        |       |         |                     | 2  | <b>*</b>   | Exp    | Explore Slam |                   |    |    |
| Propose NT (no distribution points)                                | (3-3-3-4)                  |        | 1 NT                     |          |     |          |       |              |                       |        |       |         |                     |    | 3          | NT     |              |                   |    |    |
|                                                                    |                            | Minin  | num <b>P</b> /           | ARTN     | ERS | НІР      | Point | <b>s</b> (as | sume                  | opener | has 1 | 2 HCPs) |                     |    |            |        |              |                   |    |    |