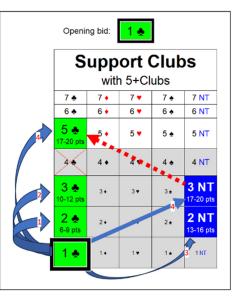

## Respond to 1♣ Opening

| Responses to 1 Club Opening Bid (opener Better Minor with 3+clubs) |                            |        |                          |          |     |          |       |              |                       |        |       |         |                     |    |            |        |              |                   |    |    |
|--------------------------------------------------------------------|----------------------------|--------|--------------------------|----------|-----|----------|-------|--------------|-----------------------|--------|-------|---------|---------------------|----|------------|--------|--------------|-------------------|----|----|
|                                                                    | Responder's Points and Bid |        |                          |          |     |          |       |              |                       |        |       |         |                     |    |            |        |              |                   |    |    |
|                                                                    | Responder's                | 0 to 5 | 6                        | 7        | 8   | 9        | 10    | 11           | 12                    | 13     | 14    | 15      | 16                  | 17 | 18         | 19     | 20           | 21                | 22 | 23 |
| SAYC Priority                                                      | Suit Length                | Pass   | We                       | )        | ı   | Moderate |       |              | Game Level Major & NT |        |       |         | Strong (Jump-Shift) |    |            |        | Max (Slam)   |                   |    |    |
| #1 Propose Major Suit (no distribution points)                     | 4+card Major               |        | <b>1 ♥</b> or <b>1 ♦</b> |          |     |          |       |              |                       |        |       |         |                     |    | 2 <b>V</b> | or 2 ( |              |                   |    |    |
| Support Clubs (use distribution points)                            | 5+ Clubs                   | PASS   |                          | 2 🛧 2 NT |     |          |       |              |                       |        |       |         | 5 • or 3 NT         |    |            |        | 4            | 4 <b>♣</b> Gerber |    |    |
| <b>Propose</b> Diamonds (no distribution points)                   | 4+ Diamonds                |        | 1 ◆                      |          |     |          |       |              |                       |        |       |         |                     | 2  | <b>*</b>   | Exp    | Explore Slam |                   |    |    |
| Propose NT (no distribution points)                                | (3-3-3-4)                  |        | 1 NT                     |          |     |          |       |              |                       |        |       |         |                     |    | 3          | NT     |              |                   |    |    |
|                                                                    |                            | Minin  | num <b>P</b> /           | ARTN     | ERS | НІР      | Point | <b>s</b> (as | sume                  | opener | has 1 | 2 HCPs) |                     |    |            |        |              |                   |    |    |