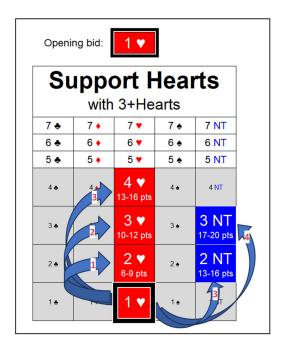

## Respond to 1♠ Opening









## Respond to 1♥ Opening









## Respond to 1♦ Opening

| Responses to 1 Diamond Opening Bid (opener bid Better Minor with 3+diamonds) |                            |                |                           |                     |             |     |                      |       |        |                                                                     |     |         |                                                                   |     |              |                     |                        |  |                   |  |  |
|------------------------------------------------------------------------------|----------------------------|----------------|---------------------------|---------------------|-------------|-----|----------------------|-------|--------|--------------------------------------------