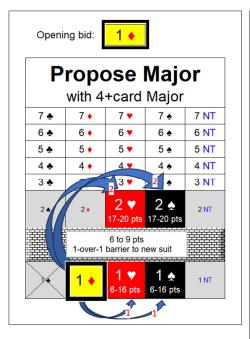

## Respond to 1♦ Opening

| Responses to 1 Diamond Opening Bid (opener bid Better Minor with 3+diamonds) |                            |                |                           |                     |             |     |                      |       |        |                                                                     |     |         |                                                                   |     |              |                     |                        |  |                   |  |  |
|------------------------------------------------------------------------------|----------------------------|----------------|---------------------------|---------------------|-------------|-----|----------------------|-------|--------|---------------------------------------------------------------------|-----|---------|-------------------------------------------------------------------|-----|--------------|---------------------|------------------------|--|-------------------|--|--|
|                                                                              | Responder's Points and Bid |                |                           |                     |             |     |                      |       |        |                                                                     |     |         |                                                                   |     |              |                     |                        |  |                   |  |  |
| SAYC Priority                                                                | Responder's<br>Suit Length | 0 to 5<br>Pass |                           | <b>7</b><br>Veak (1 | 8<br>over 1 | 9   | 10 11 12<br>Moderate |       |        | 13         14         15         16           Game Level Major & NT |     |         | 17         18         19         20           Strong (Jump-Shift) |     |              |                     | 21 22 23<br>Max (Slam) |  |                   |  |  |
| #1 Propose Major Suit (no distribution points)                               | 4+card Major               |                | <b>1 ∨</b> or <b>1 </b> ♦ |                     |             |     |                      |       |        |                                                                     |     |         |                                                                   | 2   | 2 <b>v</b> ( | or <mark>2 (</mark> |                        |  |                   |  |  |
| <b>Support</b> Diamonds (use distribution points)                            | 5+ Diamonds                | PASS           |                           | 2                   | <b>*</b>    |     |                      | 3 ♦   |        | 2 NT                                                                |     |         |                                                                   |     | 5 ♦ or 3 NT  |                     |                        |  | 4 <b>♣</b> Gerbei |  |  |
| <b>Propose</b> Clubs (no distribution points)                                | 4+ Clubs                   |                | 1 NT 2 💠                  |                     |             |     |                      |       |        |                                                                     |     | 3       | •                                                                 | Exp | Explore Slam |                     |                        |  |                   |  |  |
| Propose NT (no distribution points)                                          | (3-3-4-3)                  |                | 1 NT                      |                     |             |     |                      |       |        |                                                                     |     |         |                                                                   |     | 3            | NT                  |                        |  |                   |  |  |
|                                                                              |                            | Minin          | num P                     | ART                 | NERS        | НІР | Point                | s (as | sume ( | opener                                                              | has | 12 HCPs | )                                                                 |     |              |                     |                        |  |                   |  |  |