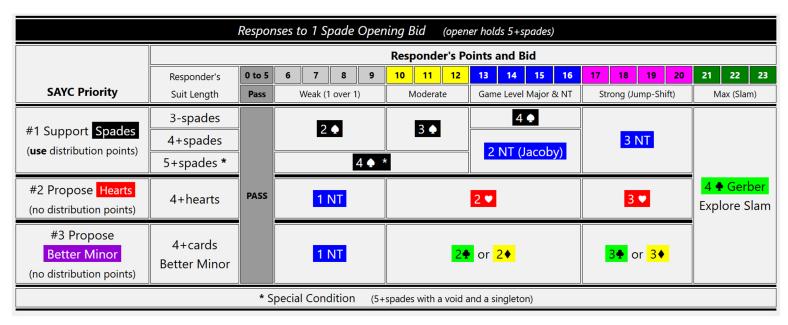

## Respond to 1♠ Opening









## Respond to 1♥ Opening









## Respond to 1♦ Opening

| Responses to 1 Diamond Opening Bid (opener bid Better Minor with 3+diamonds) |                            |                |                           |                     |             |     |                      |       |        |                                                                     |     |         |                                                                   |     |              |                     |                        |  |                   |  |  |
|------------------------------------------------------------------------------|----------------------------|----------------|---------------------------|---------------------|-------------|-----|----------------------|-------|--------|--------