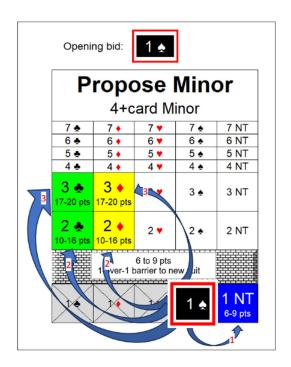

## Respond to 1♠ Opening









## Respond to 1♥ Opening









## Respond to 1♦ Opening

| Responses to 1 Diamond Opening Bid (opener bid Better Minor with 3+diamonds) |                            |                |                           |                     |             |     |                      |       |        |                                                                     |     |         |                                                                   |     |              |                     |                        |  |                   |  |  |
|------------------------------------------------------------------------------|----------------------------|----------------|---------------------------|---------------------|-------------|-----|----------------------|-------|--------|--------------