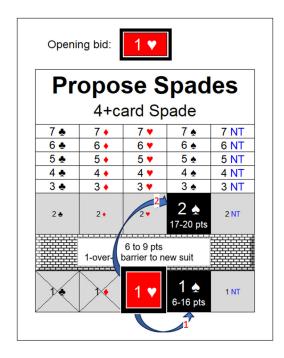

## Respond to 1♠ Opening









## Respond to 1♥ Opening









## Respond to 1♦ Opening

| Responses to 1 Diamond Opening Bid (opener bid Better Minor with 3+diamonds) |                            |                |                           |                     |             |     |                      |       |        |                                                                     |     |         |                                                                   |     |              |                     |                        |  |                   |  |  |
|------------------------------------------------------------------------------|----------------------------|----------------|---------------------------|---------------------|-------------|-----|----------------------|-------|--------|----------------------------------------------