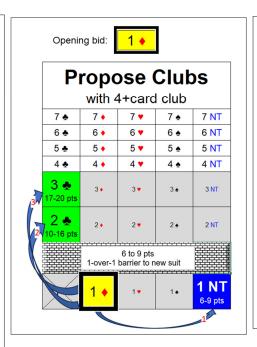

## Respond to 1♦ Opening

| Responses to 1 Diamond Opening Bid (opener bid Better Minor with 3+diamonds) |                            |                |                           |                     |             |     |                      |       |        |                                                                     |     |         |                                                                   |     |              |                     |                        |  |                   |  |  |
|------------------------------------------------------------------------------|----------------------------|----------------|---------------------------|---------------------|-------------|-----|----------------------|-------|--------|---------------------------------------------------------------------|-----|---------|-------------------------------------------------------------------|-----|--------------|---------------------|------------------------|--|-------------------|--|--|
|                                                                              | Responder's Points and Bid |                |                           |                     |             |     |                      |       |        |                                                                     |     |         |                                                                   |     |              |                     |                        |  |                   |  |  |
| SAYC Priority                                                                | Responder's<br>Suit Length | 0 to 5<br>Pass |                           | <b>7</b><br>Veak (1 | 8<br>over 1 | 9   | 10 11 12<br>Moderate |       |        | 13         14         15         16           Game Level Major & NT |     |         | 17         18         19         20           Strong (Jump-Shift) |     |              |                     | 21 22 23<br>Max (Slam) |  |                   |  |  |
| #1 Propose Major Suit (no distribution points)                               | 4+card Major               |                | <b>1 ∨</b> or <b>1 </b> ♦ |                     |             |     |                      |       |        |                                                                     |     |         |                                                                   | 2   | 2 <b>v</b> ( | or <mark>2 (</mark> |                        |  |                   |  |  |
| <b>Support</b> Diamonds (use distribution points)                            | 5+ Diamonds                | PASS           |                           | 2                   | <b>*</b>    |     |                      | 3 ♦   |        | 2 NT                                                                |     |         |                                                                   |     | 5 ♦ or 3 NT  |                     |                        |  | 4 <b>♣</b> Gerbei |  |  |
| <b>Propose</b> Clubs (no distribution points)                                | 4+ Clubs                   |                | 1 NT 2 💠                  |                     |             |     |                      |       |        |                                                                     |     | 3       | •                                                                 | Exp | Explore Slam |                     |                        |  |                   |  |  |
| Propose NT (no distribution points)                                          | (3-3-4-3)                  |                | 1 NT                      |                     |             |     |                      |       |        |                                                                     |     |         |                                                                   |     | 3            | NT                  |                        |  |                   |  |  |
|                                                                              |                            | Minin          | num P                     | ART                 | NERS        | НІР | Point                | s (as | sume ( | opener                                                              | has | 12 HCPs | )                                                                 |     |              |                     |                        |  |                   |  |  |