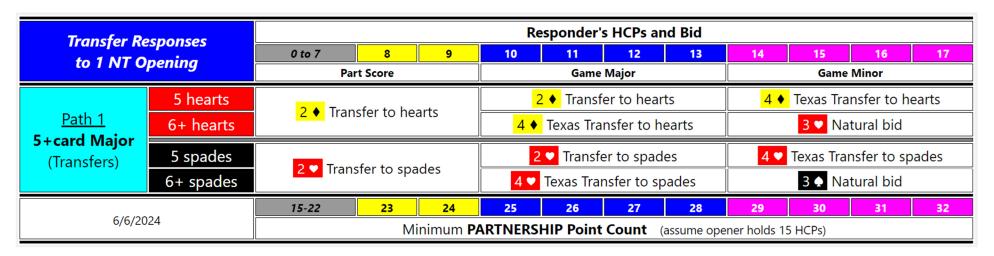

#### Path 1 Transfers to a Major Suit

#### Path 1 – Transfer Convention

- A) Responder has 5-card Heart Suit
  - 0 to 13 pts: 2 ♦ (request Transfer to Hearts)
  - **14 to 17 pts: 4** (request Texas Transfer to Hearts)

#### B) Responder has 6+card Heart Suit

- 0 to 9 pts: 2 (request Transfer to Hearts)
- **10 to 13 pts: 4** (request Texas Transfer to Hearts)
- **14-17 pts: 3** (natural bid)

- C) Responder has 5-card Spade Suit
  - 0 to 13 pts: 2 (request Transfer to Spades)
  - **14 to 17 pts: 4** (request Texas Transfer to Spades)
- D) Responder has 6+card Spade Suit
  - **0 to 9 pts: 2** (request Transfer to Spades)
  - **10 to 13 pts: 4 v** (request Texas Transfer to Spades)
  - **14 to 17 pts: 3** (natural bid)