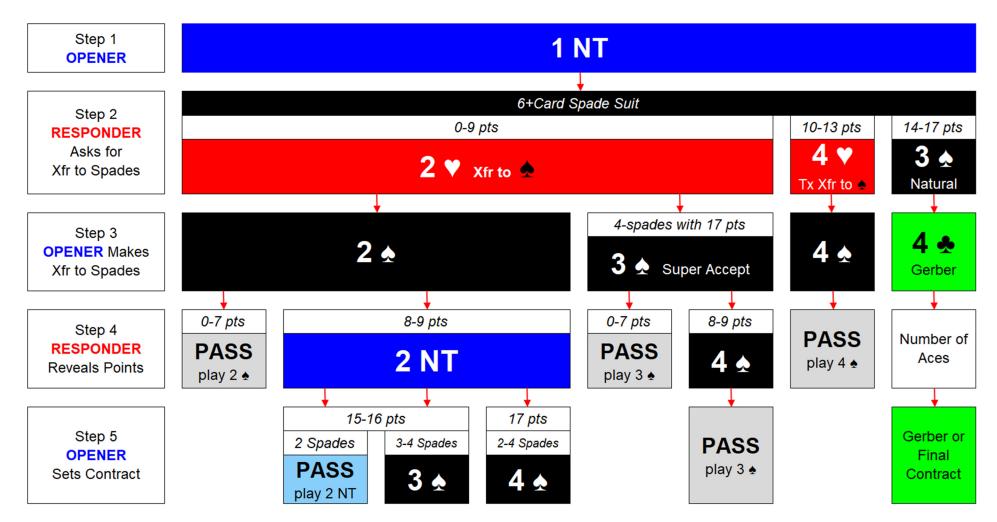

#### B) Responder has 6+card Heart Suit

- 0 to 9 pts: 2 (request Transfer to Hearts)
- **10 to 13 pts: 4** (request Texas Transfer to Hearts)
- **14-17 pts: 3** (natural bid)

- C) Responder has 5-card Spade Suit
  - 0 to 13 pts: 2 (request Transfer to Spades)
  - **14 to 17 pts: 4** (request Texas Transfer to Spades)
- D) Responder has 6+card Spade Suit
  - **0 to 9 pts: 2** (request Transfer to Spades)
  - **10 to 13 pts: 4 v** (request Texas Transfer to Spades)
  - **14 to 17 pts: 3** (natural bid)

## Path 1D Transfers to Spades with a 6+card Spade Suit