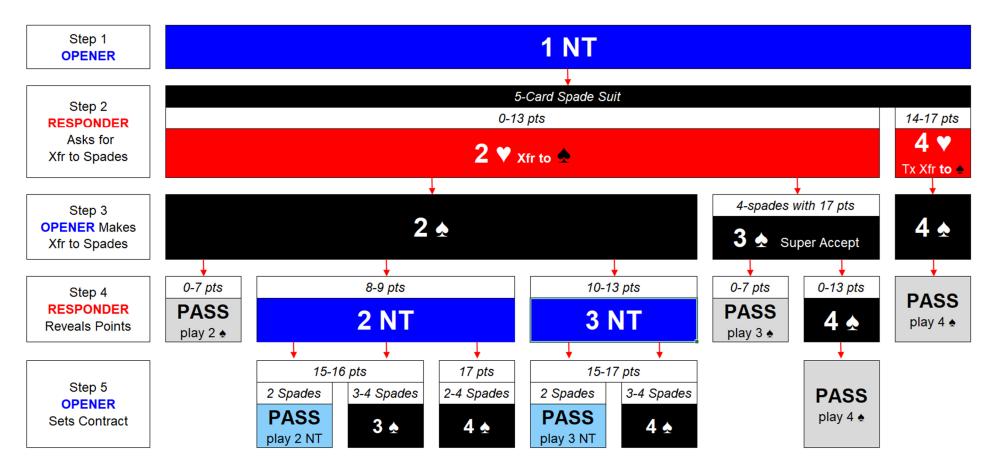

# Path 1C Transfers to Spades with a 5-card Spade Suit

#### B) Responder has 6+card Heart Suit

- 0 to 9 pts: 2 (request Transfer to Hearts)
- **10 to 13 pts: 4** (request Texas Transfer to Hearts)
- **14-17 pts: 3** (natural bid)

- C) Responder has 5-card Spade Suit
  - 0 to 13 pts: 2 (request Transfer to Spades)
  - **14 to 17 pts: 4** (request Texas Transfer to Spades)
- D) Responder has 6+card Spade Suit
  - **0 to 9 pts: 2** (request Transfer to Spades)
  - **10 to 13 pts: 4 v** (request Texas Transfer to Spades)
  - **14 to 17 pts: 3** (natural bid)