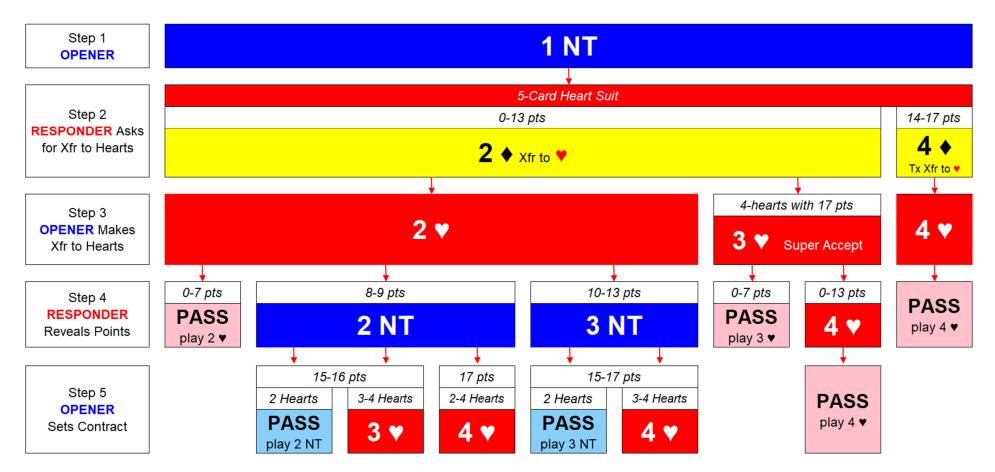

## Path 1A Transfers to Hearts with a 5-card Heart Suit

#### Path 1 – Transfer Convention

- A) Responder has 5-card Heart Suit
  - 0 to 13 pts: 2 ♦ (request Transfer to Hearts)
  - **14 to 17 pts: 4** (request Texas Transfer to Hearts)