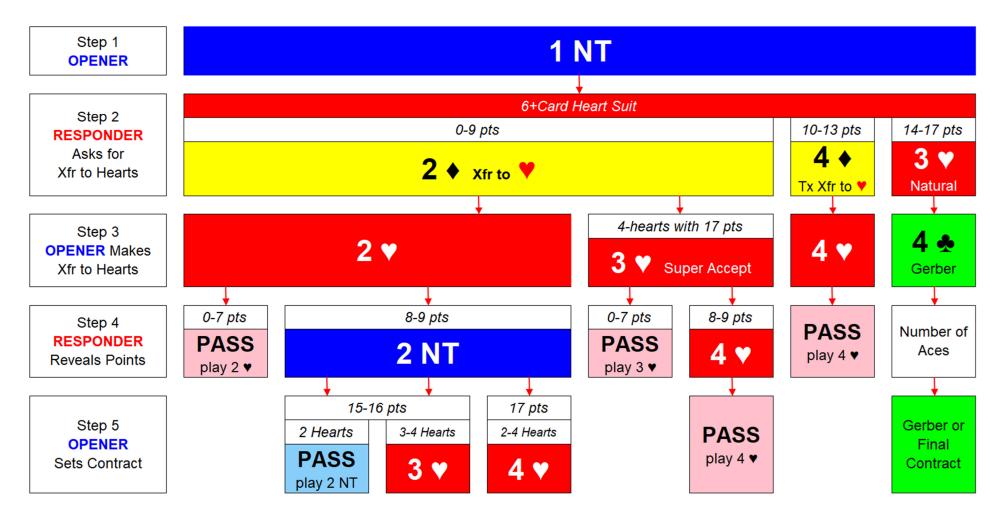

## Path 1B Transfers to Hearts with a 6+card Heart Suit

#### B) Responder has 6+card Heart Suit

- 0 to 9 pts: 2 (request Transfer to Hearts)
- **10 to 13 pts: 4** (request Texas Transfer to Hearts)
- **14-17 pts: 3** (natural bid)

- C) Responder has 5-card Spade Suit
  - 0 to 13 pts: 2 (request Transfer to Spades)
  - **14 to 17 pts: 4** (request Texas Transfer to Spades)
- D) Responder has 6+card Spade Suit
  - **0 to 9 pts: 2** (request Transfer to Spades)
  - **10 to 13 pts: 4 v** (request Texas Transfer to Spades)
  - **14 to 17 pts: 3** (natural bid)