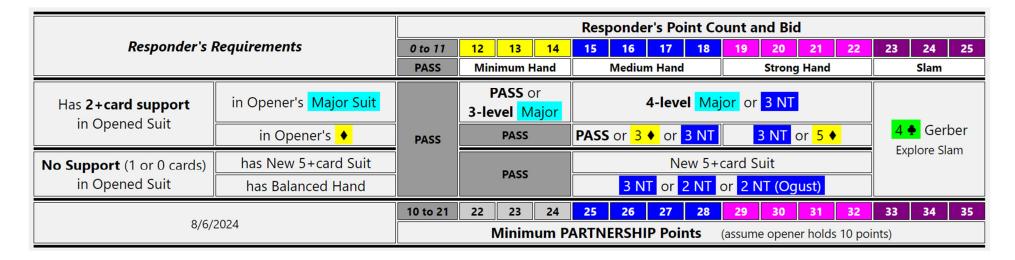

## Weak 2 Opening Bid Requirements:

- 1) Point Range: 9 to 11 HCPs
- 2) Suit Length: Must have **exactly 6-cards** in the opened suit. No more, no less.
- 3) Suit Strength: The opened 6-card suit must have at least 5 HCPs (2 of the 3 top honors)
- 4) Suit Selection: Only  $2 \blacklozenge$ ,  $2 \checkmark$ , or  $2 \diamondsuit$  (cannot be clubs)
- 5) Tricks: Has at least 6 sure tricks.

## **Responses to Weak 2 Opening Bid**



## **Preemptive 3 (Weak 3) Opening Bid Requirements:**

- 1) Point Range: 9 to 11 HCPs
- 2) Suit Length: Must have **exactly 7-cards** in the named suit, no more, no less.
- 3) Suit Strength: The opened 7-card suit must have at least 5 HCPs (2 of the 3 top honors)
- 4) Suit Selection: All 4 suits can be opened
- 5) Tricks: Has at least 6 sure tricks.

## **Responses to Preemptive 3 (Weak 3) Opening Bid**

| Responder's Requirements  |                                     | Responder's Point Count and Bid                          |                |    |          |                                 |             |    |    |    |             |    |              |    |      |    |
|---------------------------|-------------------------------------|------------------------------------------------