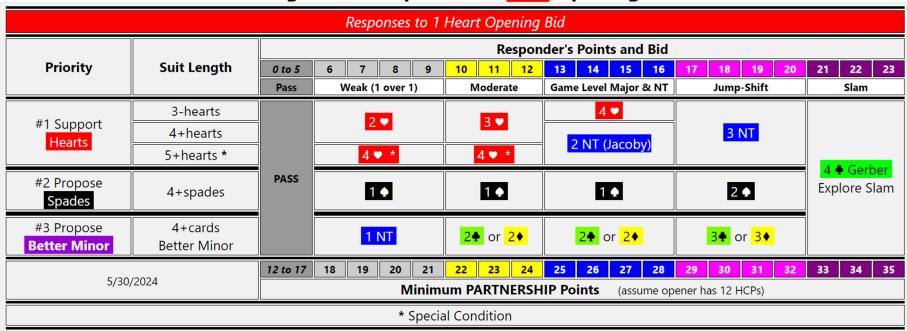

### Figure C: Responses to **1 V** Opening

#### Figure D: Response to 1 Opening

Figure E: Simple Responses to 1 V Opening

|                      | Simple Responses to 1 Heart Opening Bid |                          |    |         |                                                        |    |                  |       |    |                       |    |    |                  |            |    |                                   |    |      |       |  |  |
|----------------------|-----------------------------------------|--------------------------|----|---------|--------------------------------------------------------|----|------------------|-------|----|-----------------------|----|----|------------------|------------|----|-----------------------------------|----|------|-------|--|--|
|                      |                                         | Responder's HCPs and Bid |    |         |                                                        |    |                  |       |    |                       |    |    |                  |            |    |                                   |    |      |       |  |  |
| Priority             | Suit Length                             | 0 to 5                   | 6  | 7       | 8                                                      | 9  | 10               | 11    | 12 | 13                    | 14 | 15 | 16               | 17         | 18 | 19                                | 20 | 21   | 22 23 |  |  |
|                      |                                         | Pass                     | V  | Veak (1 | over 1                                                 | 1) | Moderate         |       |    | Game Level Major & NT |    |    |                  | Jump-Shift |    |                                   |    | Slam |       |  |  |
| #1 Support<br>Hearts | 3+ hearts                               |                          |    | 2       | •                                                      |    | 3♥ 4♥            |       |    |                       |    | •  | 3 NT             |            |    |                                   |    |      |       |  |  |
| #2 Propose<br>Spades | 4+spades                                | PASS                     | 1  |         |                                                        |    |                  | 1↓ 1↓ |    |                       |    |    |                  | 2          | •  | 4 <b>🕈</b> Gerber<br>Explore Slam |    |      |       |  |  |
| #3 Propose           | 4+cards                                 |                          |    | 4       |                                                        |    | 2                |       |    |                       |    |    |                  | 2.         |    |                                   |    |      |       |  |  |
| <b>Better Minor</b>  | Better Minor                            |                          |    |         | NT                                                     |    | 2 <b>∲</b> or 2♦ |       |    | 2 <b>♣</b> or 2♦      |    |    | 3 <b>€</b> or 3♦ |            |    |                                   |    |      |       |  |  |
|                      |                                         |                          | 18 | 19      | 20                                                     | 21 | 22               | 23    | 24 | 25                    | 26 | 27 | 28               | 29         | 30 | 31                                | 32 | 33   | 34 35 |  |  |
| 5/31/                | 5/31/2024                               |                          |    |         | Minimum PARTNERSHIP Points (assume opener has 12 HCPs) |    |                  |       |    |                       |    |    |                  |            |    |                                   |    |      |       |  |  |