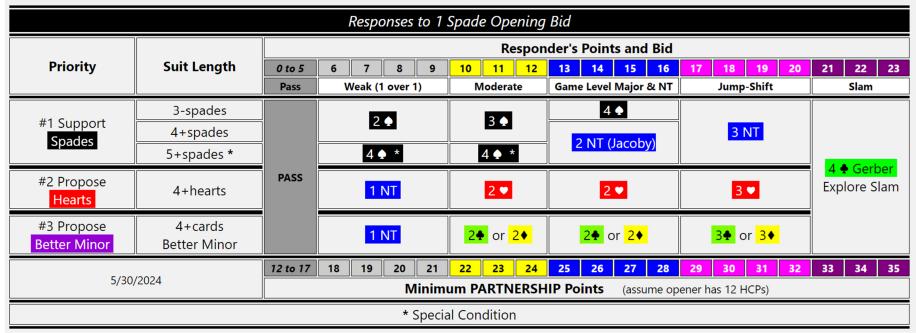

# Figure F: Simple Responses to 1 • Opening

|                      | Simple Responses to 1 Spade Opening Bid |                          |                 |    |                                                        |          |           |                   |                       |    |      |                     |            |    |                               |      |                                       |    |    |    |
|----------------------|-----------------------------------------|--------------------------|-----------------|----|--------------------------------------------------------|----------|-----------|-------------------|-----------------------|----|------|---------------------|------------|----|-------------------------------|------|---------------------------------------|----|----|----|
|                      |                                         | Responder's HCPs and Bid |                 |    |                                                        |          |           |                   |                       |    |      |                     |            |    |                               |      |                                       |    |    |    |
| Priority             | Suit Length                             | 0 to 5                   | 6               | 7  | 8                                                      | 9        | 10        | 11                | 12                    | 13 | 14   | 15                  | 16         | 17 | 18                            | 19   | 20                                    | 21 | 22 | 23 |
|                      |                                         | Pass                     | Weak (1 over 1) |    |                                                        | Moderate |           |                   | Game Level Major & NT |    |      |                     | Jump-Shift |    |                               | Slam |                                       |    |    |    |
| #1 Support<br>Spades | 3+ spades                               |                          |                 | 2  | Ŷ                                                      |          | 3 ♠ 4 ●   |                   |                       |    |      |                     |            | 3  | NT                            |      |                                       |    |    |    |
| #2 Propose<br>Hearts | 4+hearts                                | PASS                     | 1 NT            |    |                                                        |          | 2 🖤 🛛 2 🖤 |                   |                       |    |      |                     |            | 3  | •                             |      | 4 <b>&amp;</b> Gerber<br>Explore Slam |    |    |    |
| #3 Propose           | 4+cards                                 |                          |                 | 1  |                                                        |          | 2▲        | 2♠ or 2♦ 2♣ or 2♦ |                       |    |      |                     |            | 3  | r <b>2</b>                    |      |                                       |    |    |    |
| Better Minor         | Better Minor                            |                          |                 |    |                                                        |          |           |                   | <b>- -</b>            |    | 27 0 | // <mark>∠</mark> ▼ |            |    | 3 <b>∲</b> or <mark>3♦</mark> |      |                                       |    |    |    |
|                      |                                         | 12 to 17                 | 18              | 19 | 20                                                     | 21       | 22        | 23                | 24                    | 25 | 26   | 27                  | 28         | 29 | 30                            | 31   | 32                                    | 33 | 34 | 35 |
| 5/31/                | 5/31/2024                               |                          |                 |    | Minimum PARTNERSHIP Points (assume opener has 12 HCPs) |          |           |                   |                       |    |      |                     |            |    |                               |      |                                       |    |    |    |